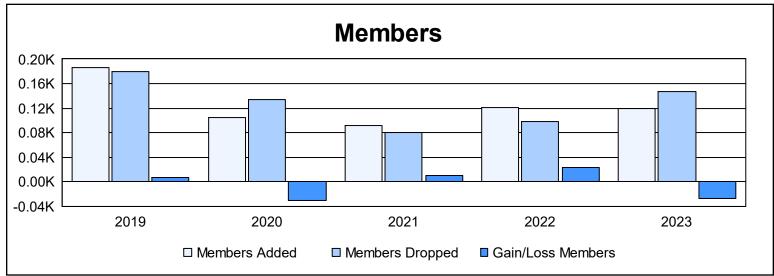

District 51 C

As of June 2023 Cumulative

| Year      | New<br>Clubs | Dropped<br>Clubs | Gain/<br>Loss<br>Clubs | New<br>Members | Charter<br>Members | Reinstate<br>Members | Transfer<br>Members | Total<br>Member<br>Added | Total<br>Members<br>Dropped | Gain/<br>Loss<br>Members |
|-----------|--------------|------------------|------------------------|----------------|--------------------|----------------------|---------------------|--------------------------|-----------------------------|--------------------------|
| 2018-2019 | 2            | 2                | 0                      | 131            | 52                 | 2                    | 1                   | 186                      | 179                         | 7                        |
| 2019-2020 | 1            | 4                | -3                     | 75             | 24                 | 1                    | 4                   | 104                      | 134                         | -30                      |
| 2020-2021 | 0            | 0                | 0                      | 86             | 2                  | 3                    | 0                   | 91                       | 81                          | 10                       |
| 2021-2022 | 1            | 0                | 1                      | 83             | 24                 | 14                   | 0                   | 121                      | 98                          | 23                       |
| 2022-2023 | 1            | 1                | 0                      | 84             | 29                 | 1                    | 5                   | 119                      | 147                         | -28                      |
| Average   | 1            | 1                | 0                      | 92             | 26                 | 4                    | 2                   | 124                      | 128                         | -4                       |